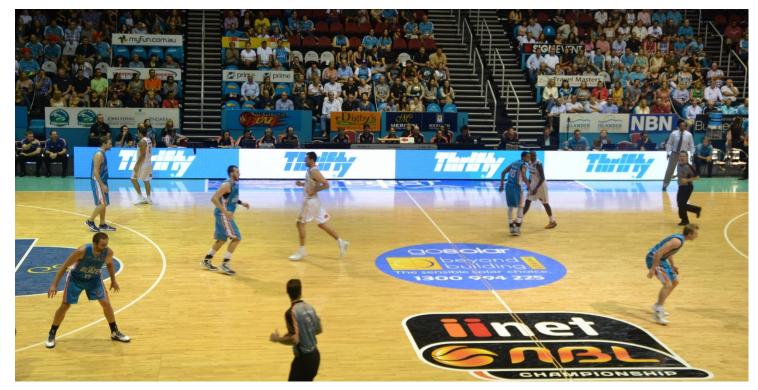

## **Sporting Solutions Reference Site**

**Gold Coast Blaze** Perimeter Signage

## **Brief:**

Design, supply and install an eye catching, full colour, perimeter advertising sign for use at all 2012 home games with the flexibility to relocate or store as required.

## Solution:

- RGB 10mm pitch, SMD, 16640mm x 800mm • perimeter LED screen
- 1664 x 80 pixels •
- 'Black' face LED's for extremely high contrast
- Greater than 2000nit brightness .
- Lightweight (50Kg per m2) cabinet design •
- Self-supporting and locking mechanism for • hanging