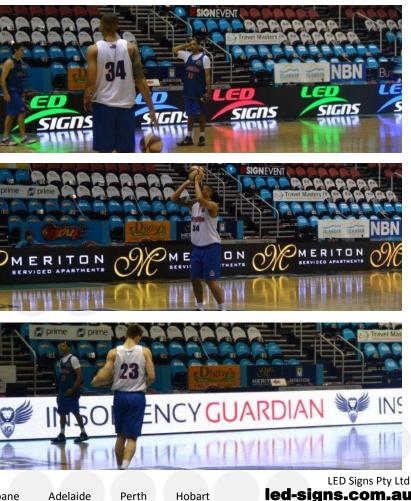

## **Sporting Solutions Reference Site**

**Gold Coast Blaze** Perimeter Signage

## Solution:

- RGB 10mm pitch, SMD, 16640mm x 800mm • perimeter LED screen
- 1664 x 80 pixels •
- 'Black' face LED's for extremely high contrast
- Greater than 2000nit brightness .
- Lightweight (50Kg per m2) cabinet design •
- Self-supporting and locking mechanism for • hanging